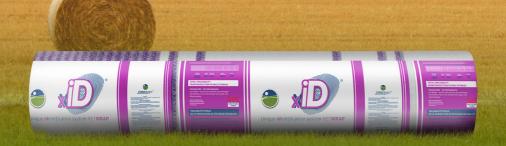

NETWRAP INNOVATION
ULTIMATE PERFORMANCE

## **MAIN CHARACTERISTICS:**

- HIGH PERFORMANCE;
- NEW CHEMICAL FORMULA = TOP RESISTANCE
- BALE COVERAGE MAXIMIZATION:
  - Innovative manufacturing process;
- A LIGHTER NETWRAP:
  - Up to 8% lighter, up to 16% stronger;
- UNIQUE TRACEABILITY:
  - Up to bale storage (patent pending);
- OTHER CHARACTERISTICS:

Minimum Length Guarantee | 50m Red End warning system | UV Protection;