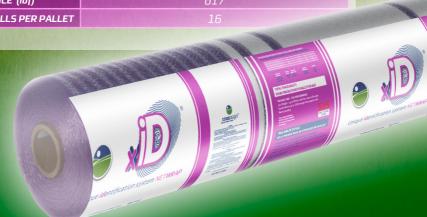

## THIS CONSTRUCTION ALLOWS:

- Perfect bale coverage;
- More rigid and consistent net:
  - Easier to use, regardless of the machine;
- Cleaner cut.

| xxiD          |                        |                                          |                                                                   |
|---------------|------------------------|------------------------------------------|-------------------------------------------------------------------|
| 48" x 12,500' | 51" x 12,500'          | 64" x 9,000'                             | 67" x 9,000'                                                      |
| 83,8          | 88,8                   | 81,5                                     | 85,2                                                              |
| 617           |                        |                                          |                                                                   |
| 16            |                        |                                          |                                                                   |
|               | DATE AND ADVANCED COMP | 48" x 12,500' 51" x 12,500'<br>83,8 88,8 | 48" x 12,500' 51" x 12,500' 64" x 9,000'<br>83,8 88,8 81,5<br>617 |

## **MAIN CHARACTERISTICS:**

- HIGH PERFORMANCE;
- NEW CHEMICAL FORMULA = TOP RESISTANCE
- BALE COVERAGE MAXIMIZATION:
  - Innovative manufacturing process;
- A LIGHTER NETWRAP:
  - Up to 8% lighter, up to 16% stronger;
- UNIQUE TRACEABILITY:
  - Up to bale storage (patent pending);
- OTHER CHARACTERISTICS: